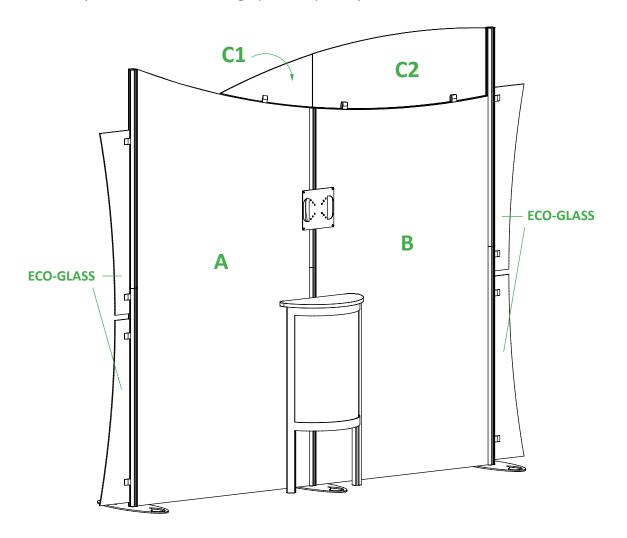

### **GRAPHIC SPECS**

| GRAPHIC A     | QTY. 1               |
|---------------|----------------------|
| MATERIAL:     | TENSION FABRIC *     |
| TREATMENT:    | PERIMETER VELCRO     |
| APPROX. SIZE: | 47.00"w x 94.00"h    |
|               |                      |
| GRAPHIC B     | QTY. 1               |
| MATERIAL:     | TENSION FABRIC *     |
| TREATMENT:    | PERIMETER VELCRO     |
| APPROX. SIZE: | 47.00"w x 81.09"h    |
|               |                      |
| GRAPHIC C1    | QTY. 1               |
| MATERIAL:     | 1/8" ECO-BOARD       |
| TREATMENT:    | DIRECT PRINT GRAPHIC |
| APPROX. SIZE: | 47.98"w x 16.04"h    |
|               |                      |
| GRAPHIC C2    | QTY. 1               |
| MATERIAL:     | 1/8" ECO-BOARD       |
| TREATMENT:    | DIRECT PRINT GRAPHIC |
| APPROX. SIZE: | 25.019"w x 11.33"h   |
|               |                      |

## **ACCENTS**

| ACCENTS       | QTY. 4           |
|---------------|------------------|
| MATERIAL:     | 1/8" ECO-GLASS   |
| TREATMENT:    | FROSTED          |
| APPROX. SIZE: | 8.00"w x 39.50"h |

<sup>\*</sup> Recycled fabric options available

#### **ECO-Glass**

ECO-Glass is a "green" alternative to standard acrylic or plexiglass and is made from 100% post-industrial recycled content. ECO-Glass can be used for infills, accents and direct print graphic substrate. ECO-Glass can be clear or frosted.